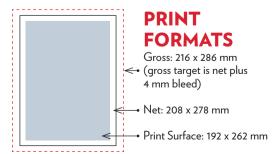

## **TECHNICAL DATA**

Format: 208 x 278 mm Print Surface: 192 x 262 mm Bleed Dimensions: 216 x 286 mm

Text and important details must be kept 12 mm within the specified format.

Paper quality cover: 250 grams of coated gloss Paper quality feed: 100 grams of coated silk